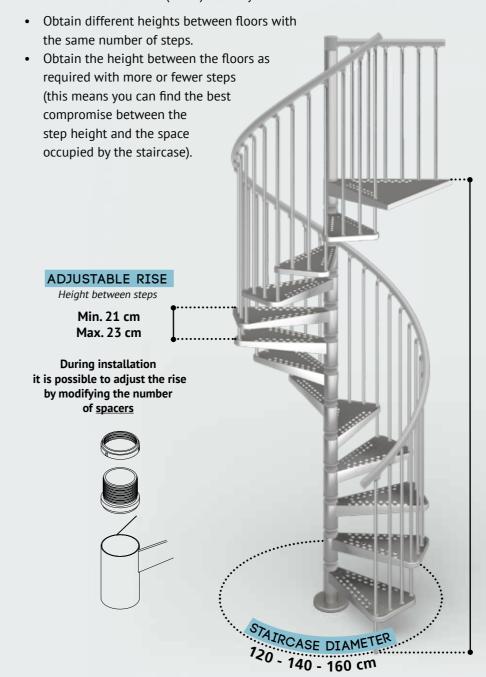

# The **SYSTEM FOR ADJUSTING THE HEIGHT BETWEEN THE STEPS** (RISE) allows you to:

| NUMBER<br>OF STEPS           | HEIGHT<br>BETWEEN<br>FLOORS (H) |
|------------------------------|---------------------------------|
| <b>10 steps</b>              | Min. 210 cm                     |
| 1 box                        | Max. 230 cm                     |
| <b>11 steps</b> <i>1 box</i> | Min. 231 cm<br>Max. 253 cm      |
| <b>12 steps</b>              | Min. 252 cm                     |
| 1 box                        | Max. 276 cm                     |
| 13 steps                     | Min. 273 cm                     |
| 1 box                        | Max. 299 cm                     |
| <b>14 steps</b>              | Min. 294 cm                     |
| 1 box +1 extra step          | Max. 322 cm                     |
| 15 steps                     | Min. 315 cm                     |
| 1 box +2 extra steps         | Max. 345 cm                     |
| 16 steps                     | Min. 336 cm                     |
| 1 box+3 extra steps          | Max. 368 cm                     |
| Add more stone               |                                 |

Add more steps to reach greater heights.

- H = Finished floor to finished floor height.
- Top universal landing fixed at the same level as the finished upper floor.
- Ceiling opening diameter: staircase diameter + 5 cm