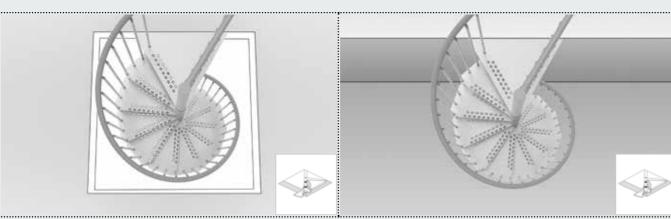

# MATERIALS AND COLORS

#### STEPS

- In hot-dip galvanised steel
- Anti-slip raised pattern
- Maximum stiffness and resistance to trampling

#### **HANDRAIL**

• In plastic material

### Steel colors (steps, structure and railing)

Galvanised

Galvanised and painted White RAL 9010



### STRUCTURE

• Consisting of hot-dip galvanised steel spacers attached to the steps

#### RAILING

 Hot-dip galvanised steel vertical columns (distance between the columns less than 10 cm)

#### Note

Hot-dip galvanising is the best steel protection against corrosion and atmospheric agents: any imperfection of the surface is the natural consequence of this treatment.

DIRECT LANDING AT THE FLOOR SLAB

# CONFIGURATIONS

### SQUARE OPENING



LANDING WITH 60° OPENING

# **PACKAGE**

1 box = 1 complete staircase of 13 steps (landing included)
Structure, steps, railing, handrail



The measures of the box may vary

# MEASUREMENTS valid for all the configurations

# The **SYSTEM FOR ADJUSTING THE HEIGHT BETWEEN THE STEPS** (RISE) allows you to:



| NUMBER<br>OF STEPS           | HEIGHT<br>BETWEEN<br>FLOORS (H) |
|------------------------------|---------------------------------|
| <b>10 steps</b>              | Min. 210 cm                     |
| 1 box                        | Max. 230 cm                     |
| <b>11 steps</b> <i>1 box</i> | Min. 231 cm<br>Max. 253 cm      |
| <b>12 steps</b>              | Min. 252 cm                     |
| 1 box                        | Max. 276 cm                     |
| 13 steps