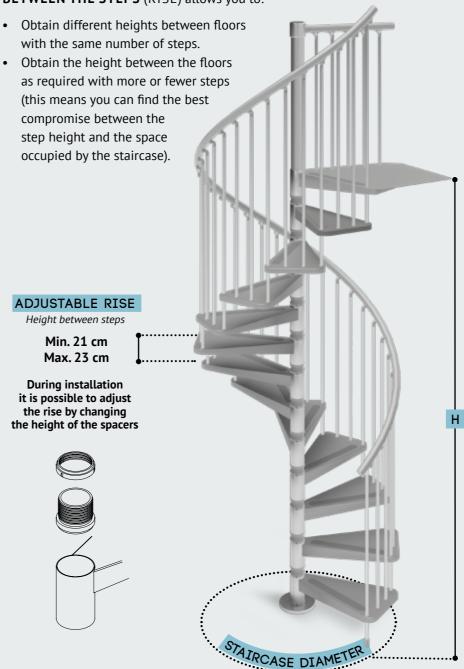

# MEASUREMENTS valid for all the configurations

120 - 140 cm

| NUMBER<br>OF STEPS           | HEIGHT<br>BETWEEN<br>FLOORS (H) |
|------------------------------|---------------------------------|
| <b>10 steps</b>              | Min. 210 cm                     |
| 1 box                        | Max. 230 cm                     |
| <b>11 steps</b>              | Min. 231 cm                     |
| 1 box                        | Max. 253 cm                     |
| <b>12 steps</b>              | Min. 252 cm                     |
| 1 box                        | Max. 276 cm                     |
| <b>13 steps</b> <i>1 box</i> | Min. 273 cm<br>Max. 299 cm      |
| <b>14 steps</b>              | Min. 294 cm                     |
| 1 box+1 extra step           | Max. 322 cm                     |
| <b>15 steps</b>              | Min. 315 cm                     |
| 1 box +2 extra steps         | Max. 345 cm                     |
| 16 steps                     | Min. 336 cm                     |
| 1 box +3 extra steps         | Max. 368 cm                     |

Add more steps to reach greater heights.

- H = Finished floor to finished floor
   height
- Top universal landing fixed at the same level as the finished upper floor
- **Ceiling opening diameter:** staircase diameter + 5 cm.