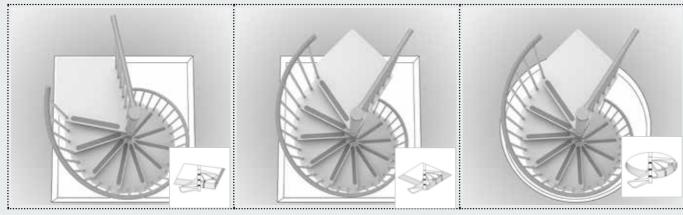

## SQUARE OPENING

UNIVERSAL LANDING WITH 60° OPENING: adaptable to any opening during installation.