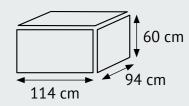

# **PACKAGE**

1 box = 1 complete staircase of 13 steps (landing included)
Structure, steps, railing, handrail

The measures of the box may vary